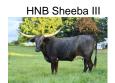

**HNB Sheeba III** Date of Birth: **Registration 1:** 

05/24/2021 CI334485

Courtesy of JT Longhorns - Pell

AKA Maleficent. This long-legged black beauty is our herd protector. It's not uncommon to see her watching over a rowdy crew of calves playing out back. She is the first to investigate any pasture intruders and will have the situation handled before you even know they were there....even if it's just a rogue turkey while the sun is coming up.