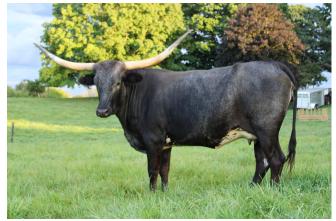

**HNB Sheeba III** Date of Birth: **Registration 1:** 

05/24/2021 CI334485

Courtesy of JT Longhorns - Pell

AKA Maleficent. This long-legged black beauty is our herd protector. It's not uncommon to see her watching over a rowdy crew of calves playing out back. She is the first to investigate any pasture intruders and will have the situation handled before you even know they were there....even if it's just a rogue turkey while the sun is coming up.