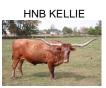

**HNB Sheeba III** Date of Birth: **Registration 1:** 

05/24/2021 CI334485



Courtesy of JT Longhorns - Pell

AKA Maleficent. This long-legged black beauty is our herd protector. It's not uncommon to see her watching over a rowdy crew of calves playing out back. She is the first to investigate any pasture intruders and will have the situation handled before you even know they were there....even if it's just a rogue turkey while the sun is coming up.

TTT:

65.2500 on 01/04/2025









HNB RIO'S RAIN MAN

HNB BLACK CHERRY



WS VINDICATOR



WS Wrangler



Hicks El Daisy

JP RIO GRANDE



HNB SHEEBA



HNB REMINGTON





HNB Sheeba II



http://www.hiredhandsoftware.com